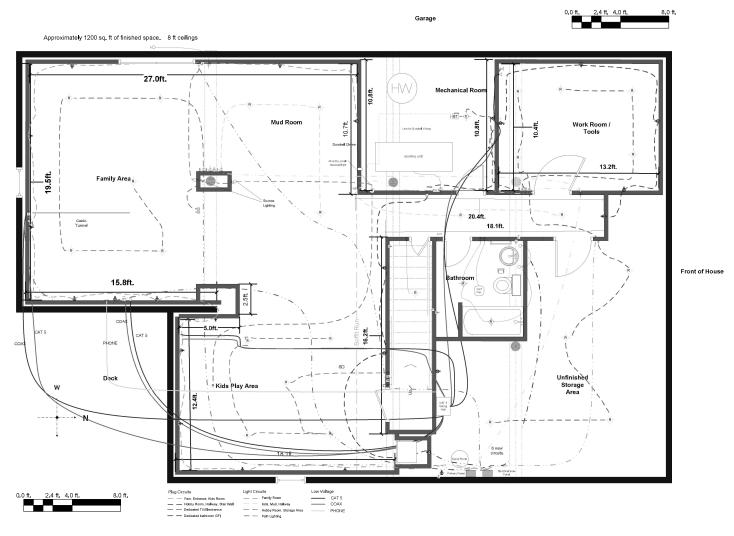

## SAMPLE BASEMENT FINISH FLOOR PLAN AND ANCILLARY INFORMATION

Walls - 2" x 4" studs, 16" c/c w/ treated bottom plate and 1/2" drywall finish

Ceiling - 1/2" drywall applied to bottom of floor joist or a suspended (drop) ceiling system installed pursuant to the manufacturer's specifications.

Supply and return air ducts as specified on floor plan

Access panels will be supplied for and water and gas shut-offs and electrical junction boxes

Electrical receptacles will be placed w/i 6' of a door opening and a minimum of 12' c/c otherwise

Switches and lighting will be a specified on floor plan

Bath exhaust will be terminated outside of the building envelope

Rooms are identified on the floor plan

Furnace and hot water heater are located on floor plan

Smoke and carbon monoxide alarms are located on floor plan